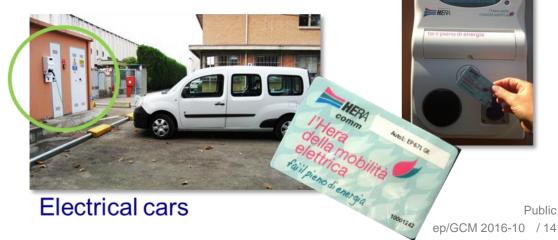

#### **Site Environment**

- 1. Water recycling system in all test-halls
- 2. Waste management
- 3. Renewable energy
- 4. Sustainable transport
- 5. Energy consumption reduction
- 6. Strategy 2020 C02 reduction