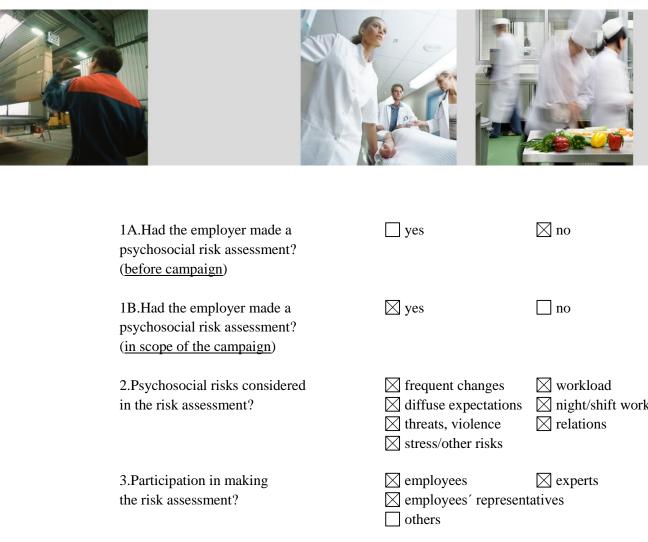

With support from the European Union

4. Actions needed concerning psychosocial risks?

5. Actions taken by the employer after the risk assessment?

6.Did the risk assessment comply with the legal requirements?

7. Actions of the labour inspection

| <ul> <li>➢ diffuse expectations</li> <li>➢ threats, violence</li> <li>➢ stress/other risks</li> </ul> | ⊠ night/shift work<br>⊠ relations                                                   |
|-------------------------------------------------------------------------------------------------------|-------------------------------------------------------------------------------------|
| <ul> <li>⋈ employees</li> <li>⋈ employees' represent</li> <li>⋈ others</li> </ul>                     | ⊠ experts<br>tatives                                                                |
| ⊠ yes                                                                                                 | no                                                                                  |
| <ul><li>☑ preventive</li><li>☑ remedial</li></ul>                                                     | mitigating                                                                          |
| yes no                                                                                                | ⊠ partially                                                                         |
| ⊠ advice<br>□ injunctions<br>□ fines                                                                  | <ul> <li>☐ inspection notice</li> <li>☐ prohition</li> <li>☐ prosecution</li> </ul> |