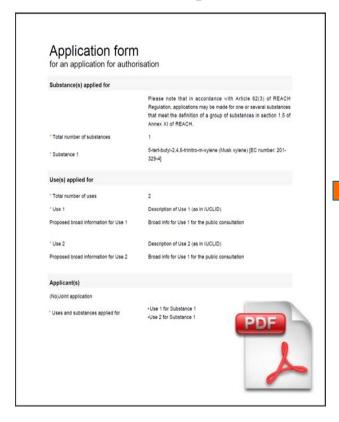

## > Creation of application form

|                                                                |   | * Total number of substances * Substance 1 | 5-tert-butyl-2,4,6-trin                                                                                                      | itro-m-xylene (Musk xylene) [EC number: 201-329-4] |
|----------------------------------------------------------------|---|--------------------------------------------|------------------------------------------------------------------------------------------------------------------------------|----------------------------------------------------|
| * Total number of uses  * Use:1  # as in section 3.5 in IUCLID | 2 |                                            |                                                                                                                              | from section<br>3.10 in IUCLID                     |
| Proposed broad information for Use 1                           |   |                                            |                                                                                                                              | for web consultation                               |
| * Use 2                                                        |   |                                            | <u>~</u>                                                                                                                     |                                                    |
| Proposed broad information for Use 2                           |   |                                            |                                                                                                                              |                                                    |
|                                                                |   | * Uses                                     | and substances applied for                                                                                                   | ☐ Use 1 for Substance 1 ☐ Use 2 for Substance 1    |
| PDF                                                            |   | Please i<br>form and                       | of submitting applicant<br>note that a PDF version of this applicat<br>a submission code or token will be sen<br>il address. |                                                    |
|                                                                |   |                                            |                                                                                                                              | Create application form                            |

### Joint application:

> Creation and export of IUCLID dossier by "submitting

Application form for an application for authorisation Substance(s) applied for Please note that in accordance with Article 62(3) of REACH Regulation, applications may be made for one or several substances that meet the definition of a group of substances in section 1.5 of Annex XI of REACH \*Total number of substances 5-tert-butyl-2,4,6-trinitro-m-xylene (Musk xylene) [EC number: 201-Substance 1 Use(s) applied for \* Total number of uses Proposed broad information for Use 1 Broad info for Use 1 for the public consultation Description of Use 2 (as in IUCLID) Proposed broad information for Use 2 Broad info for Use 1 for the public consultation Applicant(s) (No)Joint application -Use 1 for Substance 1 Uses and substances applied for -Use 2 for Substance 1