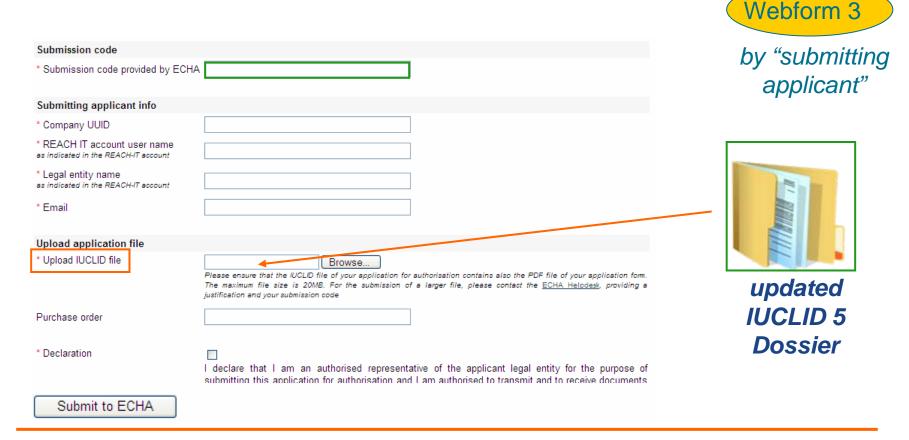

## Joint application: > Submission of IUCLID dossier

Submission code \* Submission code provided by ECHA Submitting applicant info Company UUID from REACH-IT REACH IT account user name as indicated in the REACH-IT account \* Legal entity name as indicated in the REACH-IT account \* Email Upload application file Upload IUCLID file Please ensure that the IUCLID file of your application for authorisation contains also the PDF file of your application form. The maximum file size is 20MB. For the submission of a larger file, please contact the ECHA Helpdesk, providing a justification and your submission code Purchase order Declaration I declare that I am an authorised representative of the applicant legal entity for the purpose of submitting this application for authorisation and Lam authorised to transmit and to receive documents Submit to ECHA

Webform 3

by "submitting applicant"