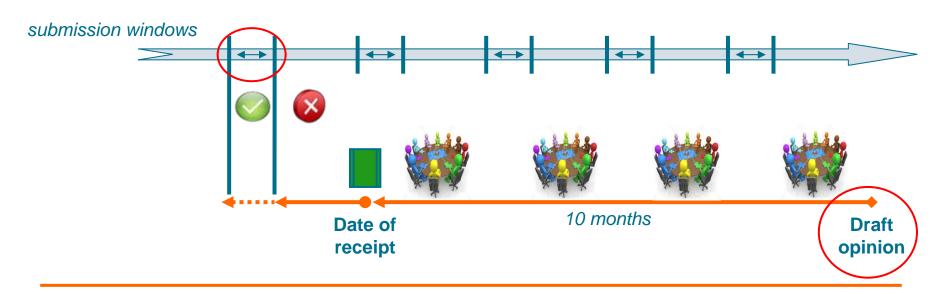

#### **Submission windows**

 Applications (preferably) submitted to ECHA at pre-fixed periods (announced on ECHA web pages; every 3 months)

<u>Reason</u>: synchronise with scheduled Committees meetings, for effective preparation of opinions