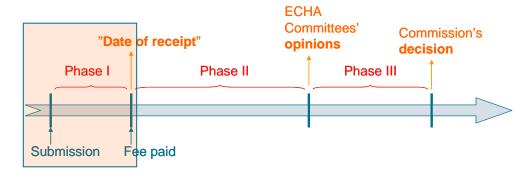

### Objectives of the presentation

To provide practical details on "Phase I":

- → submission of the application (single, joint)
- → processing by ECHA before acknowledging the receipt

#### **Submission windows**

 Applications (preferably) submitted to ECHA at pre-fixed periods (announced on ECHA web pages; every 3 months)

<u>Reason</u>: synchronise with scheduled Committees meetings, for effective preparation of opinions