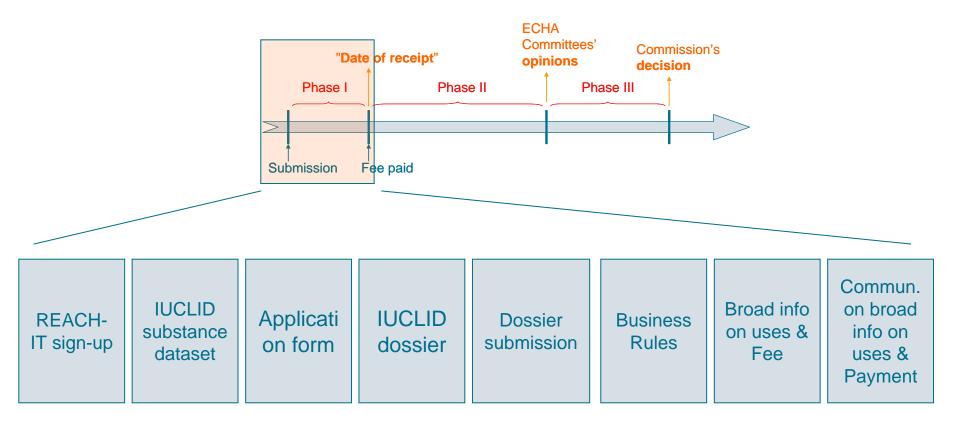

## **Single applications**

Applicati on form

**IUCLID** dossier

Dossier submission

Business Rules Broad info on uses & Fee

on broad info on uses & Payment

# Single application: > Sign-up in REACH-IT

## Single application:

## > Creation of application form

|                                                                |   | * Total number of substances * Substance 1 | 5-tert-butyl-2,4,6-trin                                                                                                      | itro-m-xylene (Musk xylene) [EC number: 201-329-4] |
|----------------------------------------------------------------|---|--------------------------------------------|------------------------------------------------------------------------------------------------------------------------------|----------------------------------------------------|
| * Total number of uses  * Use:1  # as in section 3.5 in IUCLID | 2 |                                            |                                                                                                                              | from section<br>3.10 in IUCLID                     |
| Proposed broad information for Use 1                           |   |                                            |                                                                                                                              | for web consultation                               |
| * Use 2                                                        |   |                                            | <u>~</u>                                                                                                                     |                                                    |
| Proposed broad information for Use 2                           |   |                                            |                                                                                                                              |                                                    |
|                                                                |   | * Uses                                     | and substances applied for                                                                                                   | ☐ Use 1 for Substance 1 ☐ Use 2 for Substance 1    |
| PDF                                                            |   | Please i<br>form and                       | of submitting applicant<br>note that a PDF version of this applicat<br>a submission code or token will be sen<br>il address. |                                                    |
|                                                                |   |                                            |                                                                                                                              | Create application form                            |

### Single application:

### > Creation and export of IUCLID dossier

IUCLID substance dataset

Applicati on form

IUCLID dossier

Dossier submission

Business Rules Broad info on uses & Fee

Commun. on broad info on uses & Payment

## Single application: > Submission of IUCLID dossier

| Submission code                                             |                                                                                                                                                                                                                                                          |
|-------------------------------------------------------------|----------------------------------------------------------------------------------------------------------------------------------------------------------------------------------------------------------------------------------------------------------|
| * Submission code provided by ECH                           | IA                                                                                                                                                                                                                                                       |
|                                                             |                                                                                                                                                                                                                                                          |
| Submitting applicant info                                   |                                                                                                                                                                                                                                                          |
| * Company UUID                                              |                                                                                                                                                                                                                                                          |
| * REACH IT account user name                                | from REACH-IT                                                                                                                                                                                                                                            |
| as indicated in the REACH-IT account                        | ITOTITICATITI                                                                                                                                                                                                                                            |
| * Legal entity name<br>as indicated in the REACH-IT account |                                                                                                                                                                                                                                                          |
|                                                             |                                                                                                                                                                                                                                                          |
| * Email                                                     |                                                                                                                                                                                                                                                          |
|                                                             |                                                                                                                                                                                                                                                          |
| Upload application file                                     |                                                                                                                                                                                                                                                          |
| * Upload IUCLID file                                        | Browse                                                                                                                                                                                                                                                   |
|                                                             | Please ensure that the IUCLID file of your application for authorisation contains also the PDF file of your application form.  The maximum file size is 20MB. For the submission of a larger file, please contact the <u>ECHA Helpdesk</u> , providing a |
|                                                             | justification and your submission code                                                                                                                                                                                                                   |
| Purchase order                                              |                                                                                                                                                                                                                                                          |
|                                                             |                                                                                                                                                                                                                                                          |
| * Declaration                                               |                                                                                                                                                                                                                                                          |
|                                                             | I declare that I am an authorised representative of the applicant legal entity for the purpose of                                                                                                                                                        |
|                                                             | submitting this application for authorisation and I am authorised to transmit and to receive documents                                                                                                                                                   |
|                                                             |                                                                                                                                                                                                                                                          |
| Submit to ECHA                                              |                                                                                                                                                                                                                                                          |
|                                                             |                                                                                                                                                                                                                                                          |